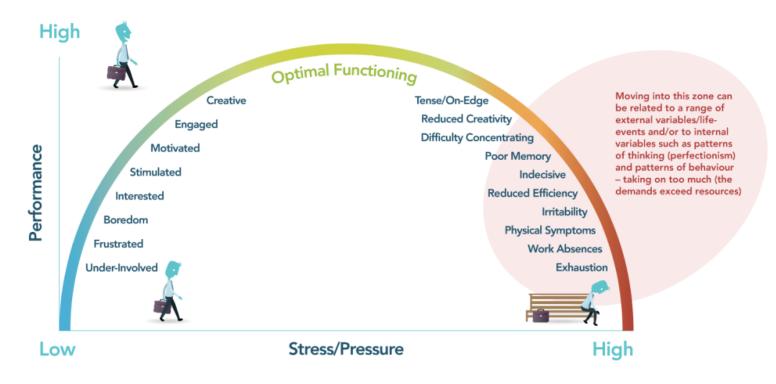

### Inner Temple Forum Workshop Session

Optimising performance & understanding pressure

Understanding Pressure

• Why do we get stressed

WATB research data

1 in 3 find it difficult to control/stop worrying

2 in 3 feel showing signs of stress equals weakness

1 in 6 feel low in spirits most of the time

59% demonstrate unhealthy levels of perfectionism

Psychological wellbeing within the profession is rarely spoken about

Applying this to life in Practice

<u>https://www.wellbeingatthebar.org.uk/staying</u>
<u>-well/</u>