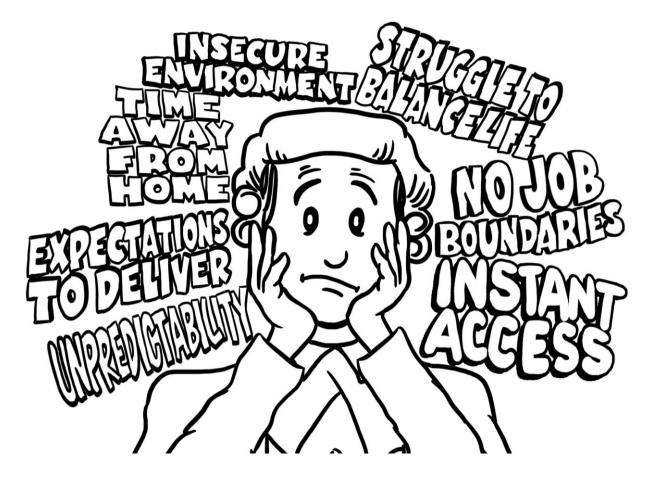

### Inner Temple Forum Workshop Session

Optimising performance & understanding pressure

Understanding Pressure

• Why do we get stressed

WATB research data

1 in 3 find it difficult to control/stop worrying

2 in 3 feel showing signs of stress equals weakness

1 in 6 feel low in spirits most of the time

59% demonstrate unhealthy levels of perfectionism

Psychological wellbeing within the profession is rarely spoken about

Applying this to life in Practice

<u>https://www.wellbeingatthebar.org.uk/staying</u>
<u>-well/</u>