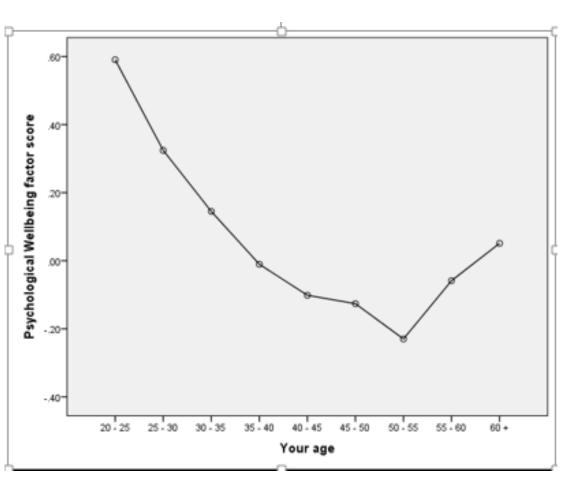

### Inner Temple Forum Workshop Session

Optimising performance & understanding pressure

Understanding Pressure

• Why do we get stressed

WATB research data

1 in 3 find it difficult to control/stop worrying

2 in 3 feel showing signs of stress equals weakness

1 in 6 feel low in spirits most of the time

59% demonstrate unhealthy levels of perfectionism

Psychological wellbeing within the profession is rarely spoken about

Applying this to life in Practice

<u>https://www.wellbeingatthebar.org.uk/staying</u>
<u>-well/</u>